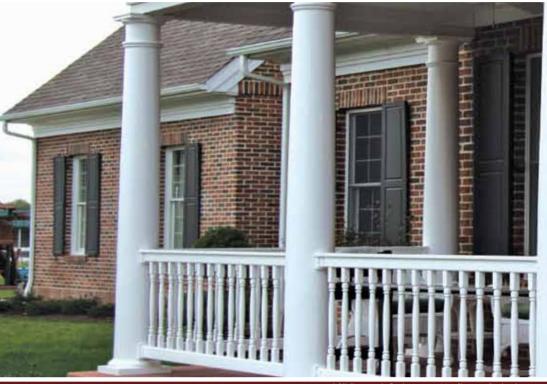

1000 Series T-Rail or 3000 Series

While there is a broad selection of boxed sections, railing can be custom cut to your specifications. All railing parts are precut to exact size. Routed holes are consistent

and sized with close tolerance providing not only great fit but a

or 3000 Series
Newport and
your choice of
baluster

- All railing systems are 100% vinyl
- Never need painting
- Won't rot, crack, or peel
- No splinters
- Choose from fourteen styles or mix and match
- Boxed, they are available in:

36" or 42" height and 4', 6', 8', or 10' length or 32° - 36° step in 4', 6', 8' length

- Porch posts and newel posts are sold seperately
- Custom lengths are available
- Gates are available in all sizes
- Easy installation
- Alluminum reinforced top and bottom rails for added strength

Custom radiuses are available

Superior Systems has been designing vinyl products for over 20 years and is committed to developing innovative products that are not only built to last, but are also easily installed and maintenance - free.