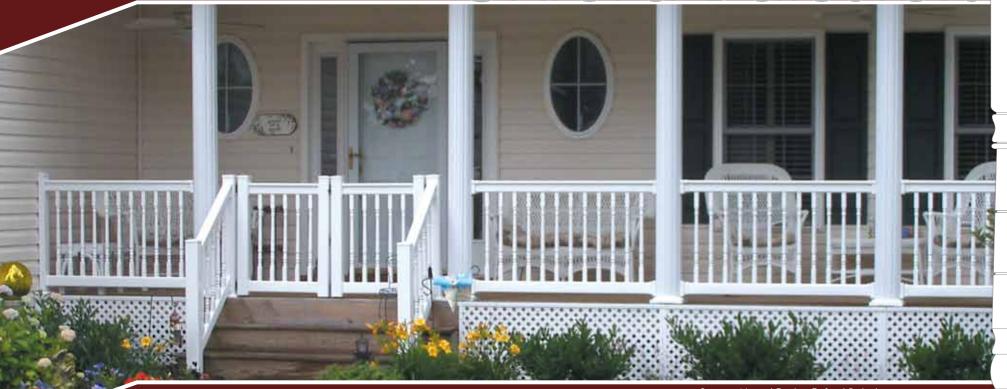

1000 Series T-Rail or 3000 Series

While there is a broad selection of boxed sections, railing can be custom cut to your specifications. All railing parts are precut to exact size. Routed holes are consistent

and sized with close tolerance providing not only great fit but a

or 3000 Series
Newport and
your choice of
baluster

- All railing systems are 100% vinyl
- Never need painting
- Won't rot, crack, or peel
- No splinters
- Choose from fourteen styles or mix and match
- Boxed, they are available in:

36" or 42" height and 4', 6', 8', or 10' length or 32° - 36° step in 4', 6', 8' length

- Porch posts and newel posts are sold seperately
- Custom lengths are available
- Gates are available in all sizes
- Easy installation
- Alluminum reinforced top and bottom rails for added strength

Custom radiuses are available

Superior Systems has been designing vinyl products for over 20 years and is committed to developing innovative products that are not only built to last, but are also easily installed and maintenance - free.