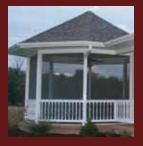

|                          |       |

Classic styling & crisp detail for the look of your choice

## 1000 Series T-Rail



White







External Step Brackets

Bracket







Optional Railing Mounting Bracket Wedge Sets Angle bracket adaptors are available.



10" Round Column Step Rail Wedge



45° Wedge

6", 8" & 10" Round Wedge



221/2° Wedge





Bracket

Step Railing Mounting Brackets.

Complete set, 2 tops and 2 bottoms.





12" Step Rail Top Sleeve Over

12" Step Rail Bottom Sleeve Over

# 3000 Series Newport Rail



# Kinzer Balusters



Not available in 30" high



White







Almond







Aluminum reinforced top and bottom rails for improved strength.

## Heritage Balusters

















Hidden screw brackets to mount on straight runs and step railing are included with boxed sections.



Traditional Balusters



Traditional Porch Post • Traditional Balusters

















Curved railing is available in custom radiuses.

Oxford Balusters



Square Newel Post • Oxford Balusters









Almono







Superior Railing Sections are tested in accordance with Section 4.2 (Structural Testing of Guardrail Systems) of the ICC-ES AC174 (July 1, 2006).

Materials used meet ASTM 964-02-6.7 specifications for extrusion.



Oxford Post • Oxford Balusters • Plain Newel Post

# York & Witmer Balusters



are available in round or square profiles.

Your choice of 1000 or 3000 Series vinyl railing

## Madison Balusters



Traditional Porch Posts • Madison Balusters • Square Newel Posts