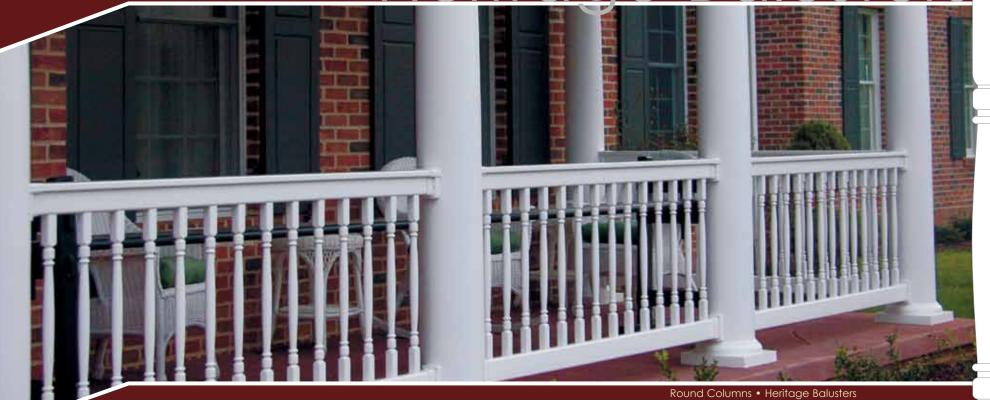

## Round Columns

10" Round Column • Heritage Balusters

Almor

Structural round 108" and 120" columns feature a unique plate system with hardware included.

- 8" Tapered or Straight Round Column (7¾" tapers to 61%)
  - 10" Tapered Round Column (9¾" tapers to 81/8")

## Heritage Balusters

Hidden screw brackets to mount on straight runs and step railing are included with boxed sections.

Traditional Balusters

Traditional Porch Post • Traditional Balusters

Curved railing is available in custom radiuses.