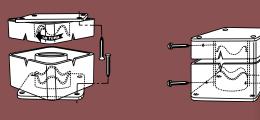

Aluminum Top & Bottom

Round Column Plates

Top & Bottom

Round Column Trim

Smooth Beachdale Cladding

Sauare Column

Aluminum Bottom Square Column Plate

aoT "8

8" Middle Column Trim

8" Bottom Column Trim

White

Clay

Trim Rail Mounting

**Brackets** 