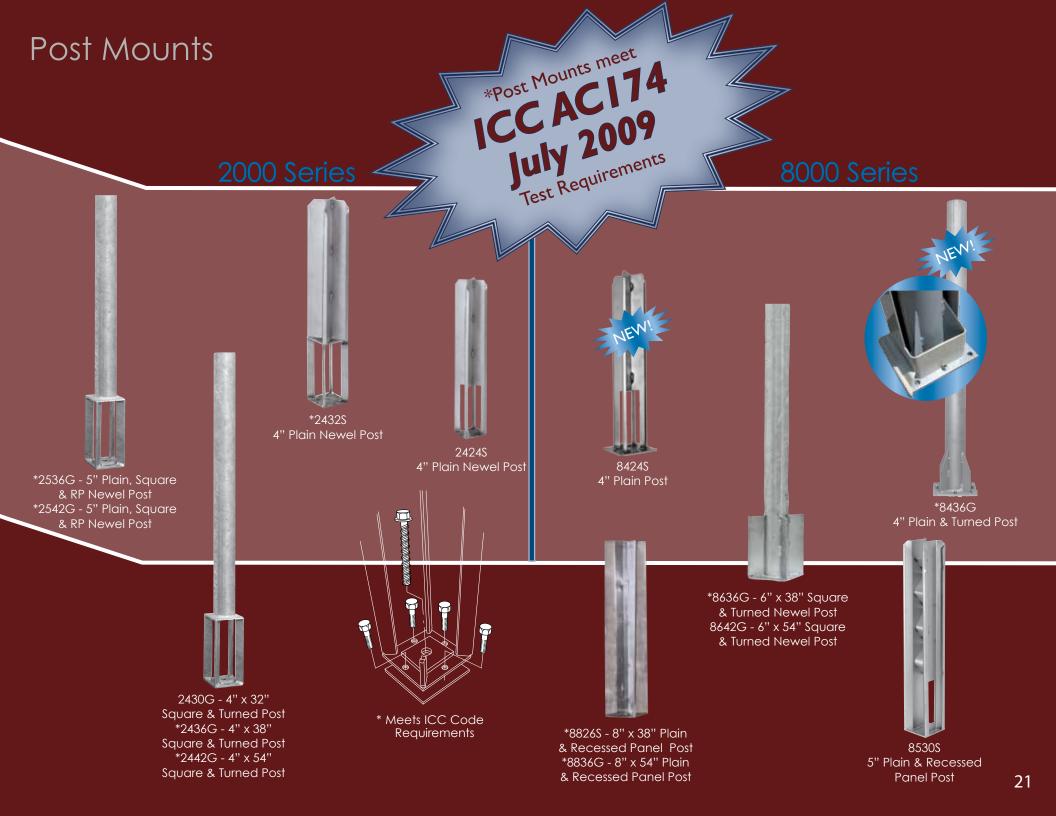

#### **Boxed Railing Sections**

Newel Post Stainless Steel Bracket Adaptor

For wood deck installations (not required on concrete decks) (Meets ICC Code for AC174 1 or 2 story family dwelling.)

#### 5" Base Plate

5" base plate to use on wood decks and porches for interim (short) posts. (Meets ICC Code for AC174 1 or 2 story family dwelling).