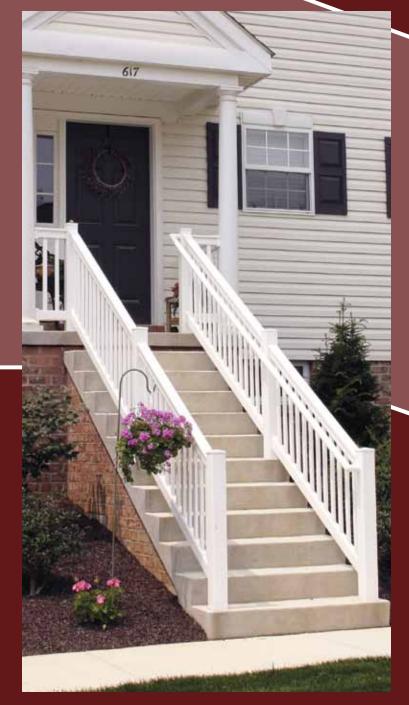

1000 Series T-Rail or 3000 Series

While there is a broad selection of boxed sections, railing can be custom cut to your specifications. All railing parts are precut to exact size. Routed holes are consistent

and sized with close tolerance providing not only great fit but a

or 3000 Series
Newport and
your choice of
baluster

- All railing systems are 100% vinyl
- Never need painting
- Won't rot, crack, or peel
- No splinters
- Choose from fourteen styles or mix and match
- Boxed, they are available in:

36" or 42" height and 4', 6', 8', or 10' length or 32° - 36° step in 4', 6', 8' length

- Porch posts and newel posts are sold seperately
- Custom lengths are available
- Gates are available in all sizes
- Easy installation
- Alluminum reinforced top and bottom rails for added strength

Custom radiuses are available

Superior Systems has been designing vinyl products for over 20 years and is committed to developing innovative products that are not only built to last, but are also easily installed and maintenance - free.