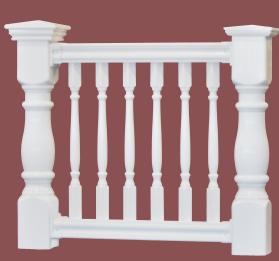

## Heritage Balusters

Hidden screw brackets to mount on straight runs and step railing are included with boxed sections.

Traditional Balusters

Traditional Porch Post • Traditional Balusters

Curved railing is available in custom radiuses.