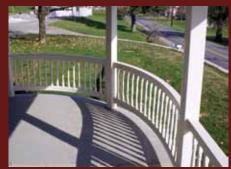

## Secondary Handrails

Designed to satisfy secondary handrail requirements or to "stand alone", this new product from Superior Systems has the same integrity in fabrication and good looks as the other 100% vinyl products in the line. Available in your choice of 1½" or 2" handrail. Includes five different radius elbows, several styles of returns and more.

1½" railing systems are available in White, Tan, Almond and Clay. 2" is available in White only.

Easy to follow installation instructions are included with each length of railing. Manufacturer's support is only a phone call away.