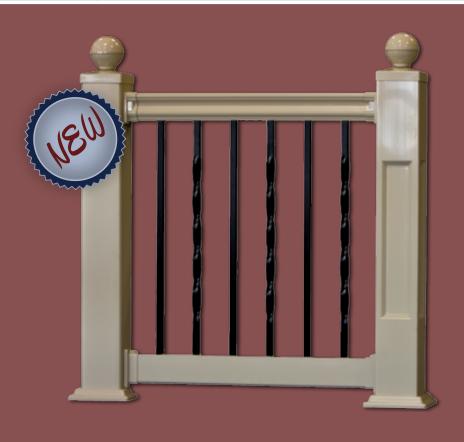

## 1000 Series T-Rail

White

External Step Brackets

Bracket

Optional Railing Mounting Bracket Wedge Sets Angle bracket adaptors are available.

10" Round Column Step Rail Wedge

45° Wedge

6", 8" & 10" Round Wedge