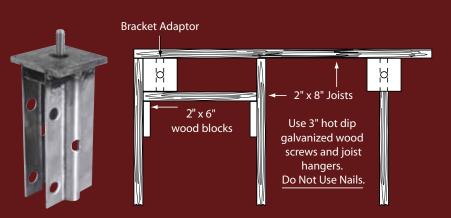

#### **Boxed Railing Sections**

Newel Post Stainless Steel Bracket Adaptor

For wood deck installations (not required on concrete decks) (Meets ICC Code for AC174 1 or 2 story family dwelling.)