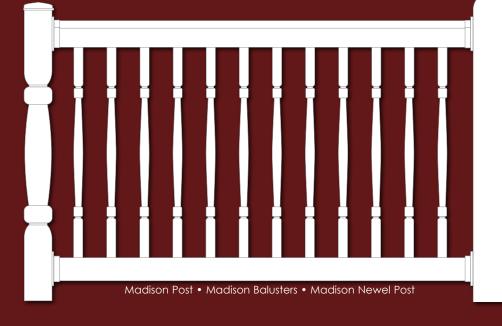

## Madison Balusters

Traditional Porch Posts • Madison Balusters • Square Newel Posts

Angle bracket adaptors are also available.