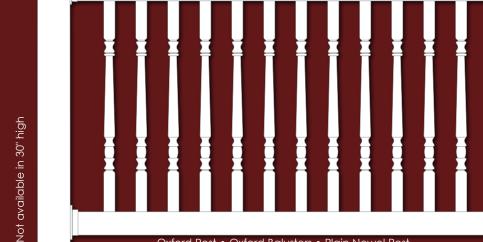

Oxford Balusters

Square Newel Post • Oxford Balusters

Almono

Superior Railing Sections are tested in accordance with Section 4.2 (Structural Testing of Guardrail Systems) of the ICC-ES AC174 (July 1, 2006).

Materials used meet ASTM 964-02-6.7 specifications for extrusion.

Oxford Post • Oxford Balusters • Plain Newel Post