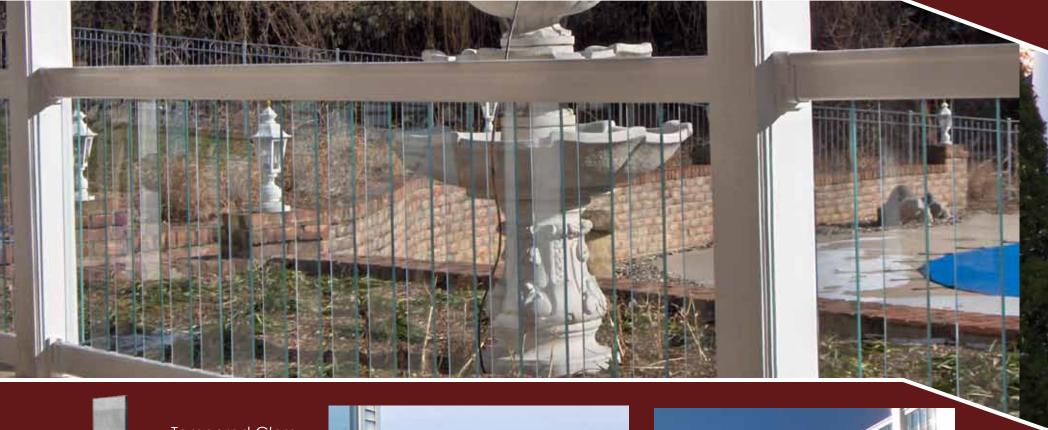

# Glass

#### Tempered Glass 5/16" x 4" x 31"

not recommended for step sections

Available only in 36"