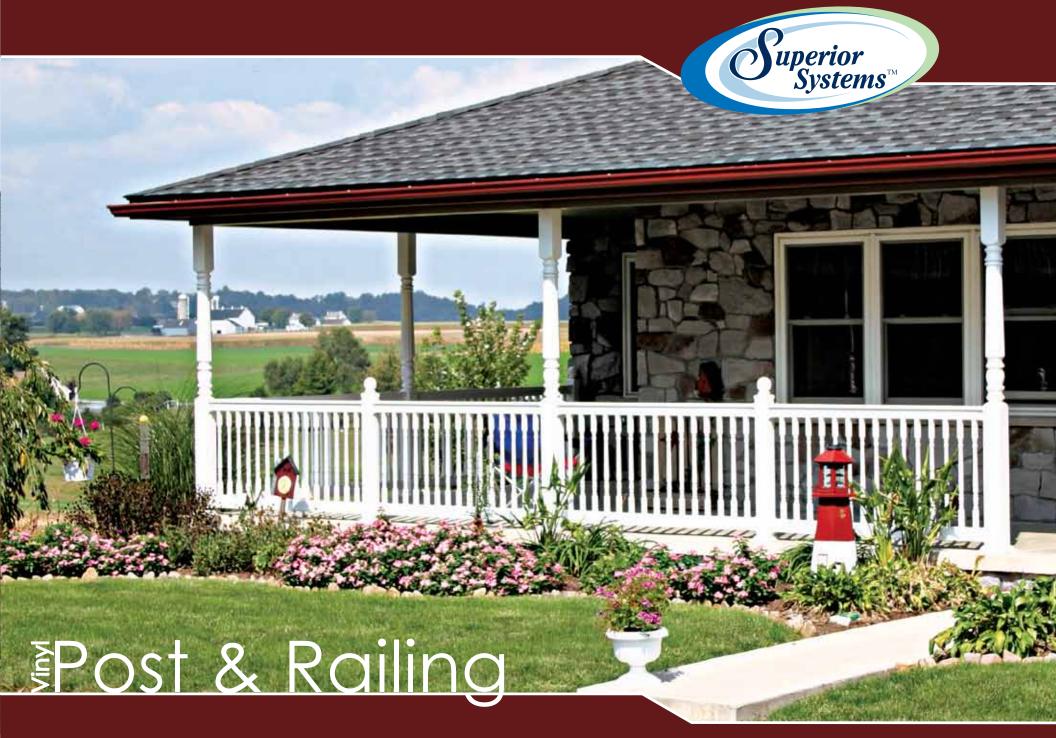

Classic styling & crisp detail for the look of your choice

## 1000 Series T-Rail

White

External Step Brackets

Bracket

Optional Railing Mounting Bracket Wedge Sets Angle bracket adaptors are available.

10" Round Column Step Rail Wedge

45° Wedge

6", 8" & 10" Round Wedge