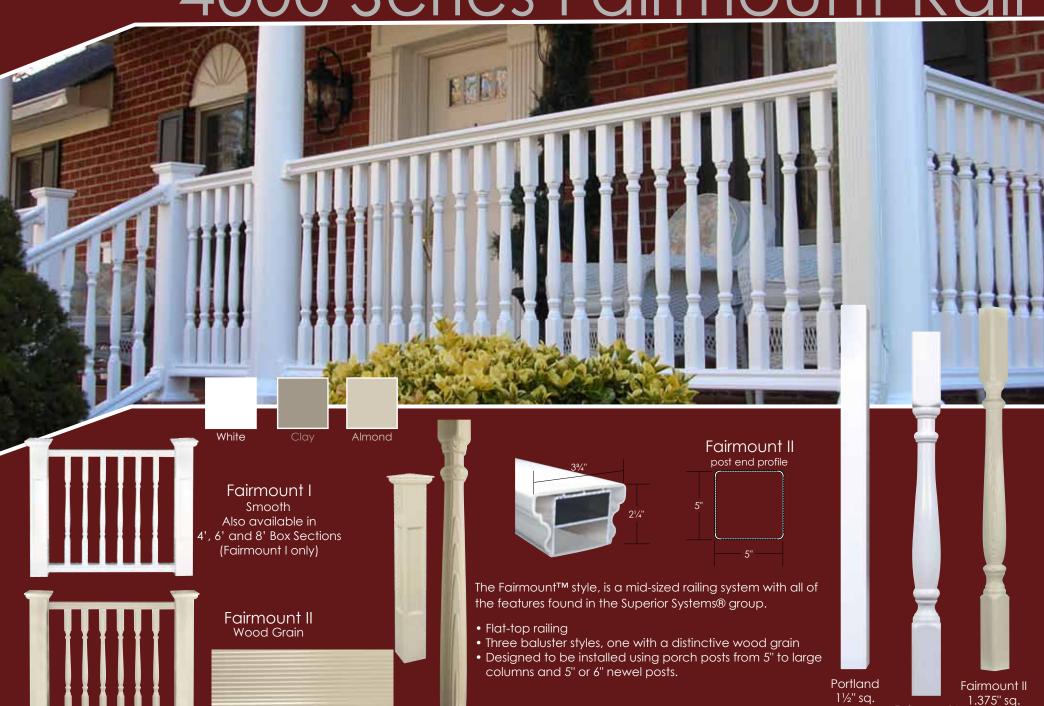

# 4000 Series Fairmount Rail

Fairmount I

1¾" sq.

13

Close up of Fairmount II wood grain