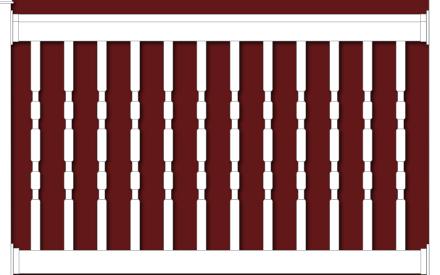

Superior Railing Sections are tested in accordance with Section 4.2 (Structural Testing of Guardrail Systems) of the ICC-ES AC174 (July 1, 2006).

Materials used meet ASTM 964-02-6.7 specifications for extrusion.



Oxford Post • Oxford Balusters • Plain Newel Post

# York & Witmer Balusters



are available in round or square profiles.

Your choice of 1000 or 3000 Series vinyl railing

## Madison Balusters



Traditional Porch Posts • Madison Balusters • Square Newel Posts





Angle bracket adaptors are also available.



# Model & Victorian Balusters



In the event that







# incoln Balusters



Raised Panel Porch Post • Lincoln Balusters • Plain Newel Posts









Balusters fit snugly into routed rails.

Baluster ends are cut on a  $15^{\circ}$ angle for ease of assembly.





# Glass



#### Tempered Glass 5/16" x 4" x 31"

not recommended for step sections

Available only in 36"





# 4000 Series Fairmount Rail

Fairmount I

1¾" sq.

13



Close up of Fairmount II wood grain

### Olde Town & Holland



Olde Town Baluster • Plain & Recessed Posts • Newport Top Rail • Ball Caps



Holland Baluster • Lexus & Plain Posts • T-Rail • New York Flat Caps

(Baluster Colors)



Black and Bronze colors in stock. Hunter Green, Brick Red, White, Tan and Clay 4 weeks.







#### Lexus Baluster

# The Lexus Baluster is designed to use with the 1000 or the 3000 series railing. Also, available in 4" Newel post and 5" Porch post in 30" (1.3" Square) Lexus Post • Lexus Baluster • Lexus Newel Post

#### Williamsburg Baluster





Heritage Post • Williamsburg Baluster • Herita