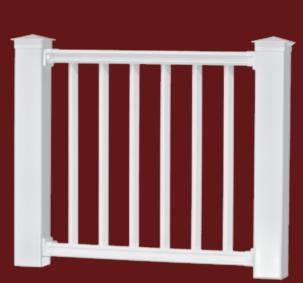

one", this new product from Superior Systems has the same integrity in fabrication and good looks as the other 100% vinyl products in the line. Available in your choice of 1½" or 2" handrail. Includes five different radius elbows, several styles of returns and more.

1½" railing systems are available in White, Tan, Almond and Clay. 2" is available in White only.

Easy to follow installation instructions are included with each length of railing. Manufacturer's support is only a phone call away.

















Almond







### Diamond View Balusters



Witmer "Diamond View" Baluster • For 1000 and 3000 Series Railing

"Diamond View" Balusters are turned on a 45° angle for a unique look to complement your distinctive style.



Fairmount 1 "Diamond View" Baluster • For 5000 Series Railing



Model "Diamond View" Baluster • For 4000 Series Railing



Vintage "Diamond View" Baluster • For 7000 Series Railing

### Mix & Match



Madison Porch Posts • 1000 Series "T" Rail • Model Balusters Square Newel Posts • King Newel Post Caps



1000 Series "T" Rail • Madison Newel Posts New York Post Caps • Madison Balusters (Railing has been added to previously existing columns)



Traditional Porch Posts • 1000 Series "T" Rail Madison Balusters



10" Round Columns • 3000 Series Newport RailSquare Newel Posts • New England Post CapsTraditional Balusters



Plain Newel Posts 1000 Series "T" Rail Lincoln Balusters

Mix & Match Porch Posts or Round Columns, Rails, Balusters & Newel Posts to achieve your own custom look. Select Newel Post Caps to complete your style.