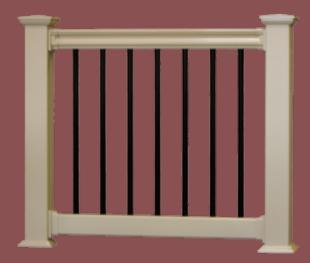

## 1000 Series T-Rail

White

External Step Brackets

Bracket

Optional Railing Mounting Bracket Wedge Sets Angle bracket adaptors are available.

10" Round Column Step Rail Wedge

45° Wedge

6", 8" & 10" Round Wedge