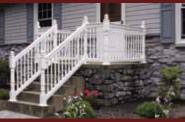

## Heritage Balusters

Hidden screw brackets to mount on straight runs and step railing are included with boxed sections.

Traditional Balusters

Traditional Porch Post • Traditional Balusters

Curved railing is available in custom radiuses.