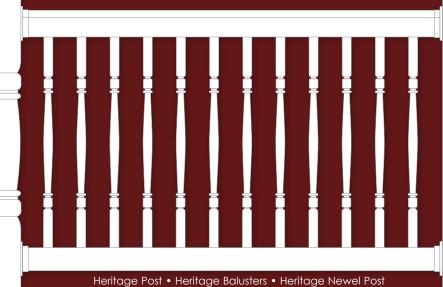

#### Williamsburg Baluster

Heritage Post • Williamsburg Baluster • Heritage Newel Post

The Williamsburg is designed to use with the 1000, 3000 & 4000 series railing. Baluster and trim rail only.