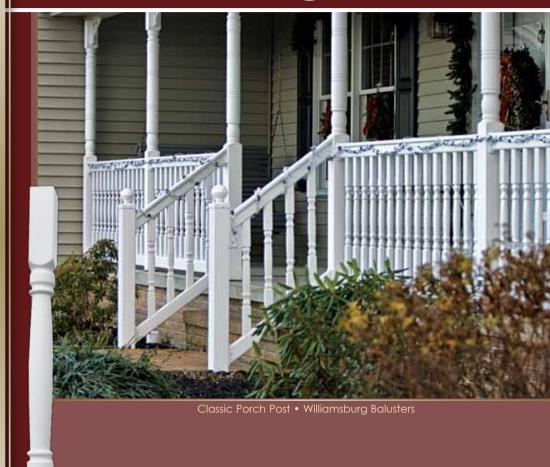

#### Williamsburg Baluster

Heritage Post • Williamsburg Baluster • Heritage Newel Post

The Williamsburg is designed to use with the 1000, 3000 & 4000 series railing. Baluster and trim rail only.