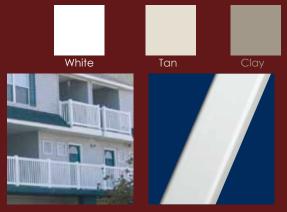

## 1000 Series T-Rail

White

External Step Brackets

Bracket

Optional Railing Mounting Bracket Wedge Sets Angle bracket adaptors are available.

10" Round Column Step Rail Wedge

45° Wedge

6", 8" & 10" Round Wedge