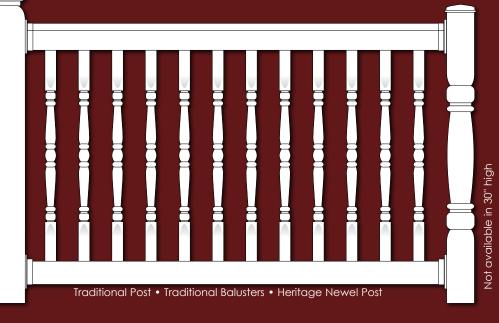

## Heritage Balusters

Hidden screw brackets to mount on straight runs and step railing are included with boxed sections.

Traditional Balusters

Traditional Porch Post • Traditional Balusters

Curved railing is available in custom radiuses.