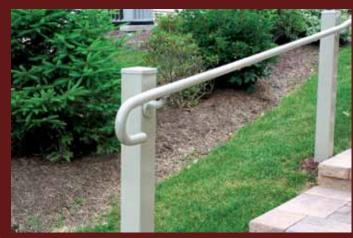

## Secondary Handrails

Designed to satisfy secondary handrail requirements or to "stand alone", this new product from Superior Systems has the same integrity in fabrication and good looks as the other 100% vinyl products in the line. Available in your choice of 1½" or 2" handrail. Includes five different radius elbows, several styles of returns and more.

1½" railing systems are available in White, Tan, Almond and Clay. 2" is available in White only.

Easy to follow installation instructions are included with each length of railing. Manufacturer's support is only a phone call away.