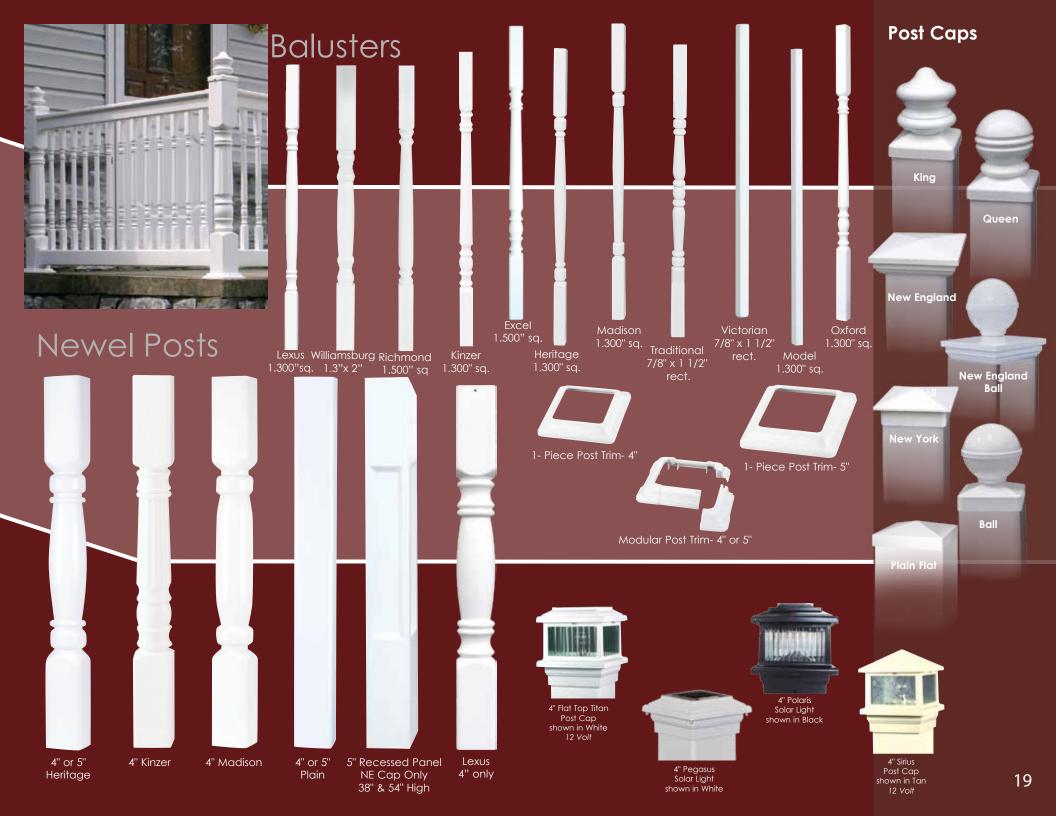

# Kinzer Balusters

Not available in 30" high

White

Almond

Aluminum reinforced top and bottom rails for improved strength.

## Heritage Balusters

Hidden screw brackets to mount on straight runs and step railing are included with boxed sections.

Traditional Balusters

Traditional Porch Post • Traditional Balusters

Curved railing is available in custom radiuses.

Oxford Balusters

Square Newel Post • Oxford Balusters

Almono

Superior Railing Sections are tested in accordance with Section 4.2 (Structural Testing of Guardrail Systems) of the ICC-ES AC174 (July 1, 2006).

Materials used meet ASTM 964-02-6.7 specifications for extrusion.

Oxford Post • Oxford Balusters • Plain Newel Post

# York & Witmer Balusters

are available in round or square profiles.

Your choice of 1000 or 3000 Series vinyl railing

## Madison Balusters

Traditional Porch Posts • Madison Balusters • Square Newel Posts

Angle bracket adaptors are also available.