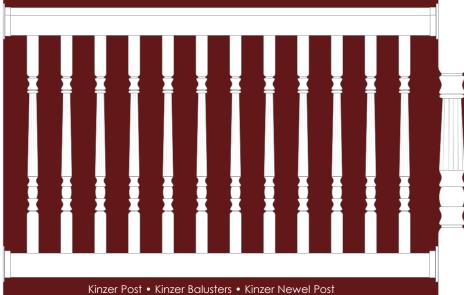

# Kinzer Balusters

Not available in 30" high

White

Almond

Aluminum reinforced top and bottom rails for improved strength.