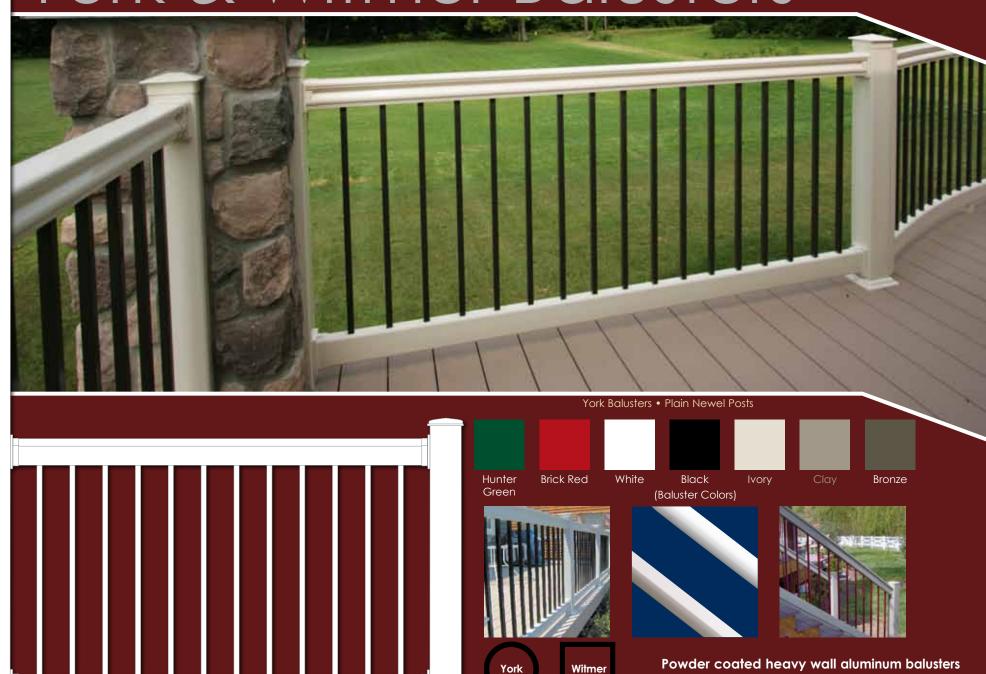

# York & Witmer Balusters

are available in round or square profiles.

Your choice of 1000 or 3000 Series vinyl railing