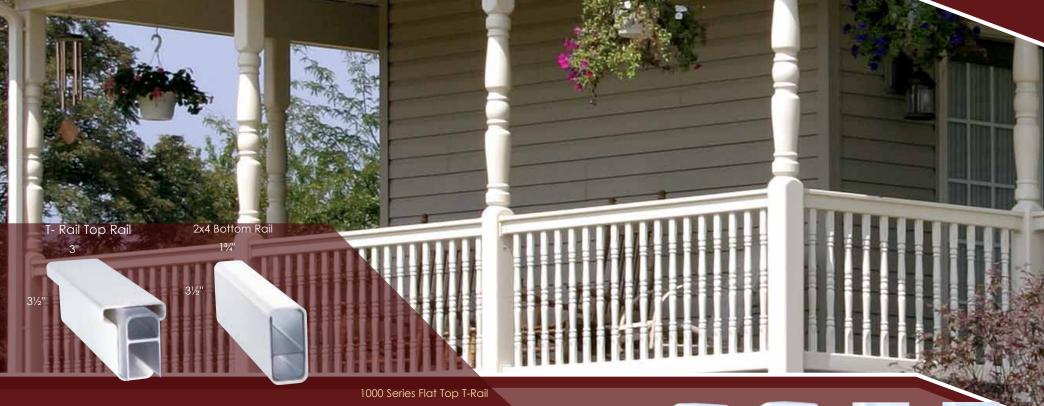

1000 Series T-Rail or 3000 Series

While there is a broad selection of boxed sections, railing can be custom cut to your specifications. All railing parts are precut to exact size. Routed holes are consistent

and sized with close tolerance providing not only great fit but a

or 3000 Series
Newport and
your choice of
baluster

- All railing systems are 100% vinyl
- Never need painting
- Won't rot, crack, or peel
- No splinters
- Choose from fourteen styles or mix and match
- Boxed, they are available in:

36" or 42" height and 4', 6', 8', or 10' length or 32° - 36° step in 4', 6', 8' length

- Porch posts and newel posts are sold seperately
- Custom lengths are available
- Gates are available in all sizes
- Easy installation
- Alluminum reinforced top and bottom rails for added strength

## 1000 Series T-Rail

White

External Step Brackets

Bracket

Optional Railing Mounting Bracket Wedge Sets Angle bracket adaptors are available.

10" Round Column Step Rail Wedge

45° Wedge

6", 8" & 10" Round Wedge