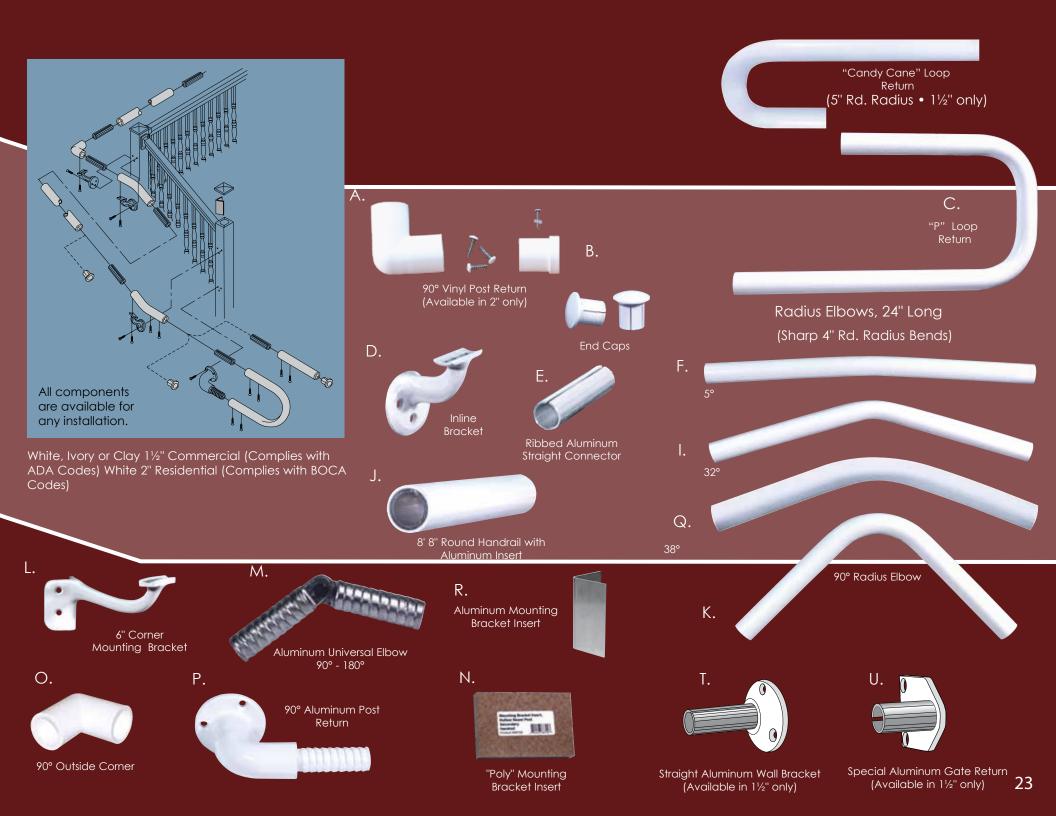

## Secondary Handrails

Designed to satisfy secondary handrail requirements or to "stand alone", this new product from Superior Systems has the same integrity in fabrication and good looks as the other 100% vinyl products in the line. Available in your choice of 1½" or 2" handrail. Includes five different radius elbows, several styles of returns and more.

1½" railing systems are available in White, Tan, Almond and Clay. 2" is available in White only.

Easy to follow installation instructions are included with each length of railing. Manufacturer's support is only a phone call away.