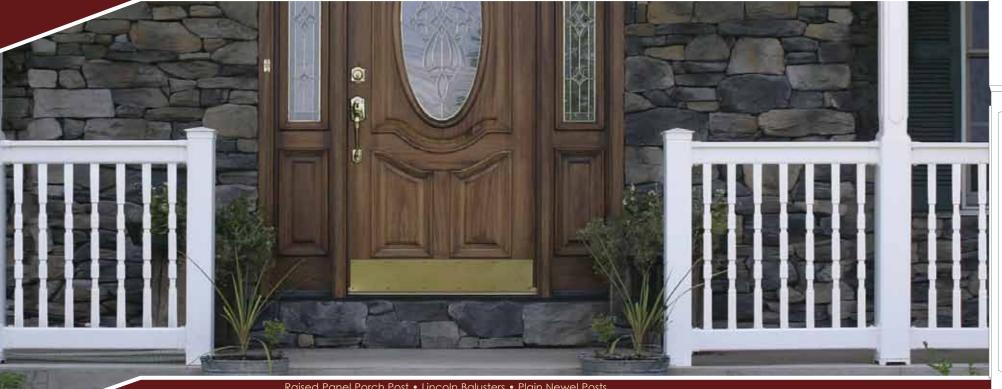

# incoln Balusters

Raised Panel Porch Post • Lincoln Balusters • Plain Newel Posts

Balusters fit snugly into routed rails.

Baluster ends are cut on a  $15^{\circ}$ angle for ease of assembly.