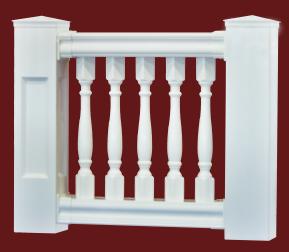

## Heritage Balusters

Hidden screw brackets to mount on straight runs and step railing are included with boxed sections.

Traditional Balusters

Traditional Porch Post • Traditional Balusters

Curved railing is available in custom radiuses.