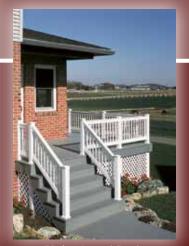

## 1000 Series T-Rail

White

External Step Brackets

Bracket

Optional Railing Mounting Bracket Wedge Sets Angle bracket adaptors are available.

10" Round Column Step Rail Wedge

45° Wedge

6", 8" & 10" Round Wedge