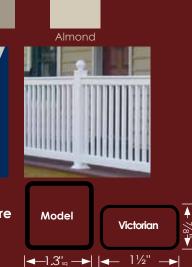

itional Balusters



Traditional Porch Post • Traditional Balusters

















Curved railing is available in custom radiuses.

Oxford Balusters



Square Newel Post • Oxford Balusters









Almono







Superior Railing Sections are tested in accordance with Section 4.2 (Structural Testing of Guardrail Systems) of the ICC-ES AC174 (July 1, 2006).

Materials used meet ASTM 964-02-6.7 specifications for extrusion.



Oxford Post • Oxford Balusters • Plain Newel Post

# York & Witmer Balusters



are available in round or square profiles.

Your choice of 1000 or 3000 Series vinyl railing

## Madison Balusters



Traditional Porch Posts • Madison Balusters • Square Newel Posts





Angle bracket adaptors are also available.



# Model & Victorian Balusters



In the event that







# incoln Balusters



Raised Panel Porch Post • Lincoln Balusters • Plain Newel Posts









Balusters fit snugly into routed rails.

Baluster ends are cut on a  $15^{\circ}$ angle for ease of assembly.





# Glass



#### Tempered Glass 5/16" x 4" x 31"

not recommended for step sections

Available only in 36"





# 4000 Series Fairmount Rail

Fairmount I

1¾" sq.

13



Close up of Fairmount II wood grain

### Olde Town & Holland



Olde Town Baluster • Plain & Recessed Posts • Newport Top Rail • Ball Caps



Holland Baluster • Lexus & Plain Posts • T-Rail • New York Flat Caps

(Baluster Colors)



Black and Bronze colors in stock. Hunter Green, Brick Red, White, Tan and Clay 4 weeks.







#### Lexus Baluster

# The Lexus Baluster is designed to use with the 1000 or the 3000 seri