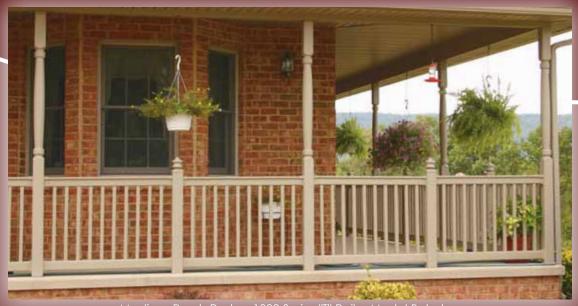

## 1000 Series T-Rail

White

External Step Brackets

Bracket

Optional Railing Mounting Bracket Wedge Sets Angle bracket adaptors are available.

10" Round Column Step Rail Wedge

45° Wedge

6", 8" & 10" Round Wedge