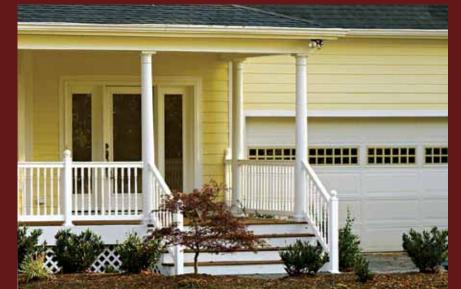

## Secondary Handrails

Designed to satisfy secondary handrail requirements or to "stand alone", this new product from Superior Systems has the same integrity in fabrication and good looks as the other 100% vinyl products in the line. Available in your choice of 1½" or 2" handrail. Includes five different radius elbows, several styles of returns and more.

1½" railing systems are available in White, Tan, Almond and Clay. 2" is available in White only.

Easy to follow installation instructions are included with each length of railing. Manufacturer's support is only a phone call away.