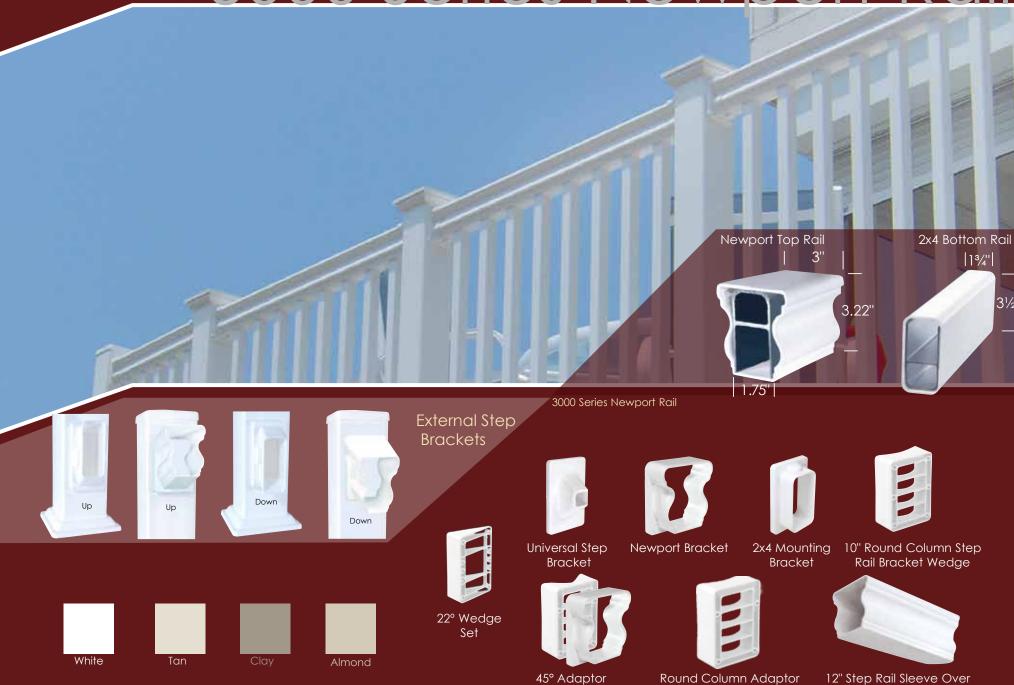

# 3000 Series Newport Rail

1000 Series T-Rail or 3000 Series

While there is a broad selection of boxed sections, railing can be custom cut to your specifications. All railing parts are precut to exact size. Routed holes are consistent

and sized with close tolerance providing not only great fit but a

or 3000 Series
Newport and
your choice of
baluster

- All railing systems are 100% vinyl
- Never need painting
- Won't rot, crack, or peel
- No splinters
- Choose from fourteen styles or mix and match
- Boxed, they are available in:

36" or 42" height and 4', 6', 8', or 10' length or 32° - 36° step in 4', 6', 8' length

- Porch posts and newel posts are sold seperately
- Custom lengths are available
- Gates are available in all sizes
- Easy installation
- Alluminum reinforced top and bottom rails for added strength