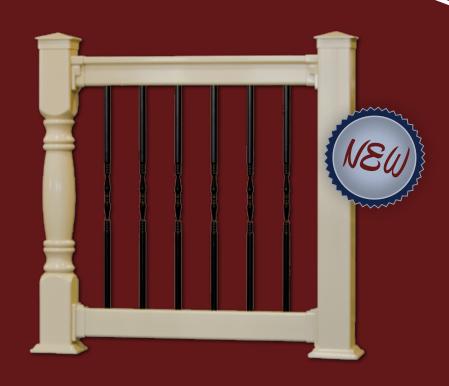

le in round or square profiles.

Your choice of 1000 or 3000 Series vinyl railing

## Madison Balusters



Traditional Porch Posts • Madison Balusters • Square Newel Posts





Angle bracket adaptors are also available.



# Model & Victorian Balusters



In the event that







# incoln Balusters



Raised Panel Porch Post • Lincoln Balusters • Plain Newel Posts









Balusters fit snugly into routed rails.

Baluster ends are cut on a  $15^{\circ}$ angle for ease of assembly.





# Glass



#### Tempered Glass 5/16" x 4" x 31"

not recommended for step sections

Available only in 36"





# 4000 Series Fairmount Rail

Fairmount I

1¾" sq.

13



Close up of Fairmount II wood grain

### Olde Town & Holland



Olde Town Baluster • Plain & Recessed Posts • Newport Top Rail • Ball Caps



Holland Baluster • Lexus & Plain Posts • T-Rail • New York Flat Caps

(Baluster Colors)



Black and Bronze colors in stock. Hunter Green, Brick Red, White, Tan and Clay 4 weeks.







#### Lexus Baluster

# The Lexus Baluster is designed to use with the 1000 or the 3000 series railing. Also, available in 4" Newel post and 5" Porch post in 30" (1.3" Square) Lexus Post • Lexus Baluster • Lexus Newel Post

#### Williamsburg Baluster





Heritage Post • Williamsburg Baluster • Heritage Newel Post

The Williamsburg is designed to use with the 1000, 3000 & 4000 series railing. Baluster and trim rail only.

## Round Columns



10" Round Column • Heritage Balusters









Almor

Structural round 108" and 120" columns feature a unique plate system with hardware included.









- 8" Tapere