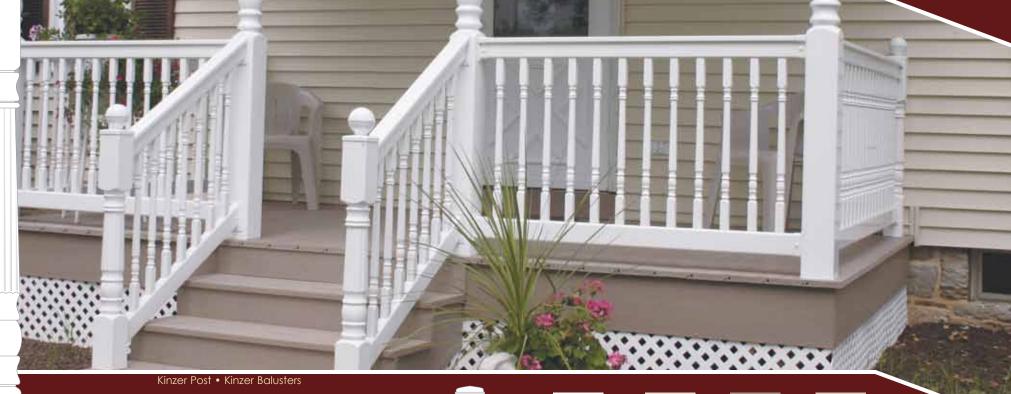

# Kinzer Balusters

Not available in 30" high

White

Almond

Aluminum reinforced top and bottom rails for improved strength.