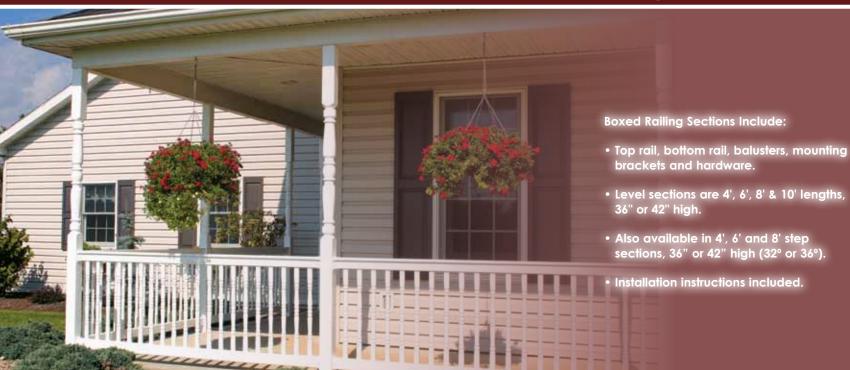

1000 Series T-Rail or 3000 Series

While there is a broad selection of boxed sections, railing can be custom cut to your specifications. All railing parts are precut to exact size. Routed holes are consistent

and sized with close tolerance providing not only great fit but a

or 3000 Series
Newport and
your choice of
baluster

- All railing systems are 100% vinyl
- Never need painting
- Won't rot, crack, or peel
- No splinters
- Choose from fourteen styles or mix and match
- Boxed, they are available in:

36" or 42" height and 4', 6', 8', or 10' length or 32° - 36° step in 4', 6', 8' length

- Porch posts and newel posts are sold seperately
- Custom lengths are available
- Gates are available in all sizes
- Easy installation
- Alluminum reinforced top and bottom rails for added strength

#### **Boxed Railing Sections**

Newel Post Stainless Steel Bracket Adaptor

For wood deck installations (not required on concrete decks) (Meets ICC Code for AC174 1 or 2 story family dwelling.)