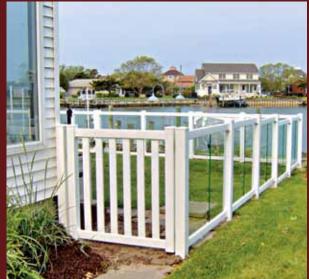

# Glass

#### Tempered Glass 5/16" x 4" x 31"

not recommended for step sections

Available only in 36"