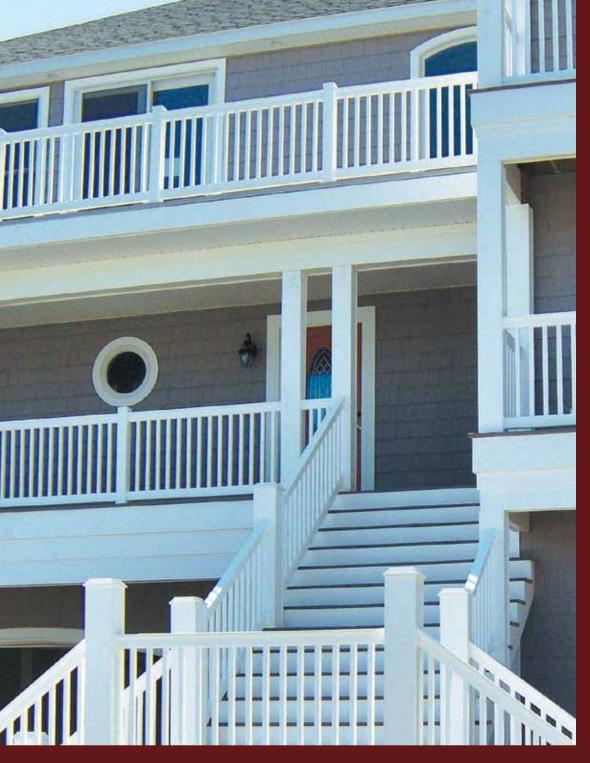

### Mix & Match

Madison Porch Posts • 1000 Series "T" Rail • Model Balusters Square Newel Posts • King Newel Post Caps

1000 Series "T" Rail • Madison Newel Posts New York Post Caps • Madison Balusters (Railing has been added to previously existing columns)

Traditional Porch Posts • 1000 Series "T" Rail Madison Balusters

10" Round Columns • 3000 Series Newport RailSquare Newel Posts • New England Post CapsTraditional Balusters

Plain Newel Posts 1000 Series "T" Rail Lincoln Balusters

Mix & Match Porch Posts or Round Columns, Rails, Balusters & Newel Posts to achieve your own custom look. Select Newel Post Caps to complete your style.