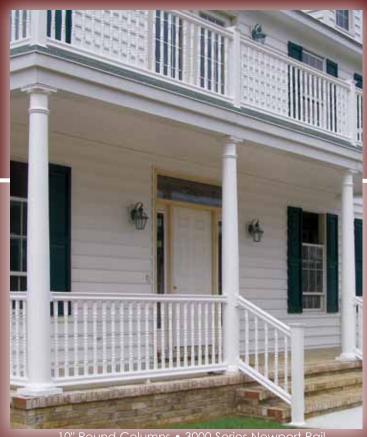

ufacturer's support is only a phone call away.

















Almond







### Diamond View Balusters



Witmer "Diamond View" Baluster • For 1000 and 3000 Series Railing

"Diamond View" Balusters are turned on a 45° angle for a unique look to complement your distinctive style.



Fairmount 1 "Diamond View" Baluster • For 5000 Series Railing



Model "Diamond View" Baluster • For 4000 Series Railing



Vintage "Diamond View" Baluster • For 7000 Series Railing

### Mix & Match



Madison Porch Posts • 1000 Series "T" Rail • Model Balusters Square Newel Posts • King Newel Post Caps



1000 Series "T" Rail • Madison Newel Posts New York Post Caps • Madison Balusters (Railing has been added to previously existing columns)



Traditional Porch Posts • 1000 Series "T" Rail Madison Balusters



10" Round Columns • 3000 Series Newport RailSquare Newel Posts • New England Post CapsTraditional Balusters



Plain Newel Posts 1000 Series "T" Rail Lincoln Balusters

Mix & Match Porch Posts or Round Columns, Rails, Balusters & Newel Posts to achieve your own custom look. Select Newel Post Caps to complete your style.