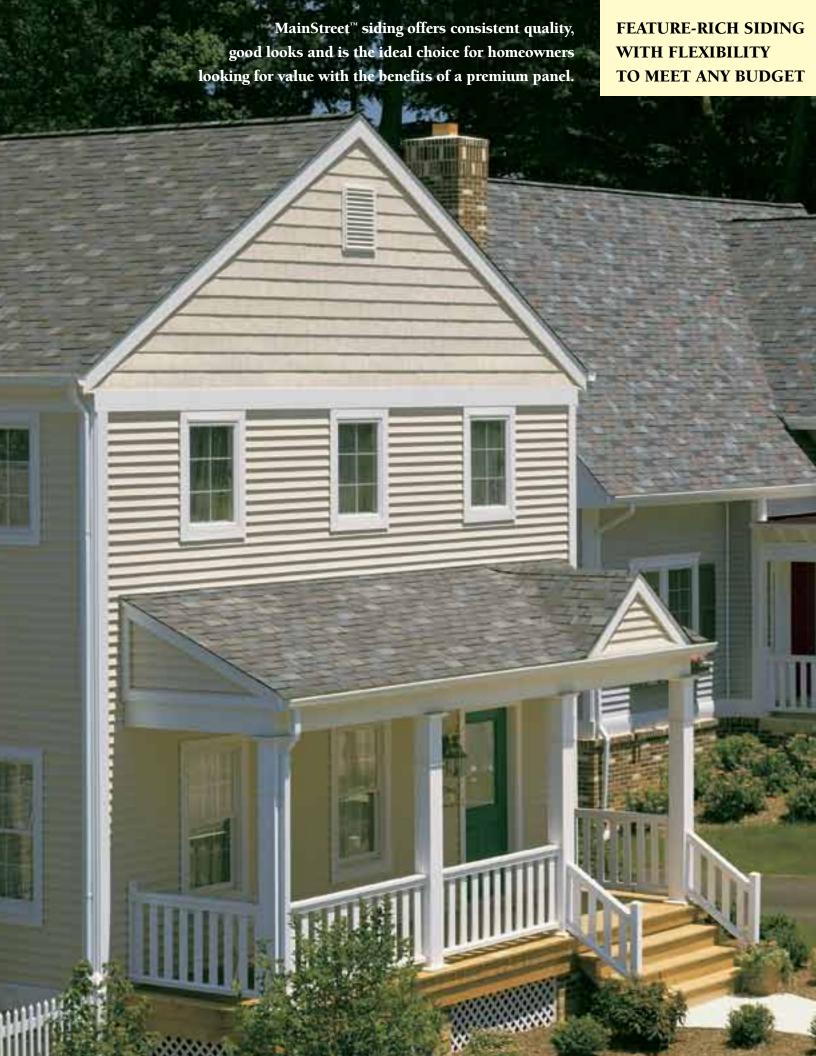

#### 7 Product Styles, 20 Colors and 2 Finishes

Triple 3" Brushed Clapboard in desert tan Double 4" Woodgrain Clapboard in cypress

Double 5" Woodgrain Clapboard in silver ash

Double 4" Woodgrain Dutchlap in snow

Double 5" Woodgrain Dutchlap in natural clay

Single 8" Woodgrain Clapboard in colonial white

Single 6-1/2" Brushed Beaded in oxford blue

Color performance, impact resistance and durability are assured through our exclusive PermaColor™ System, a blend of our own Certavin™ resin, superior micro-ingredients and state-of-the-art pigment chemistry.

**LOW GLOSS COLORS** Up to 20 Low-Gloss Colors with

Coordinating Trim Colors

Color-Clear-Through Construction

STYLES AND FINISHES Double 4" Woodgrain Clapboard

Triple 3" Brushed Clapboard
Double 5" Woodgrain Clapboard
Double 4" Woodgrain Dutchlap Double 5" Woodgrain Dutchlap Single 8" Woodgrain Clapboard Single 6-1/2" Brushed Beaded