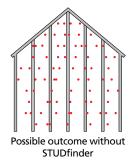

## The STUDfinder™ Installation System

STUDfinder combines precisely spaced nail slots with indicator letters, designed for accurate and secure installation.

### **STUDfinder for Accuracy**

- Nail slots align with 16" on-center standards for stud spacing.
- Indicator letters help:
  - Determine location of studs
  - Ensure nails are positioned correctly
  - Ensure correct number of nails are used