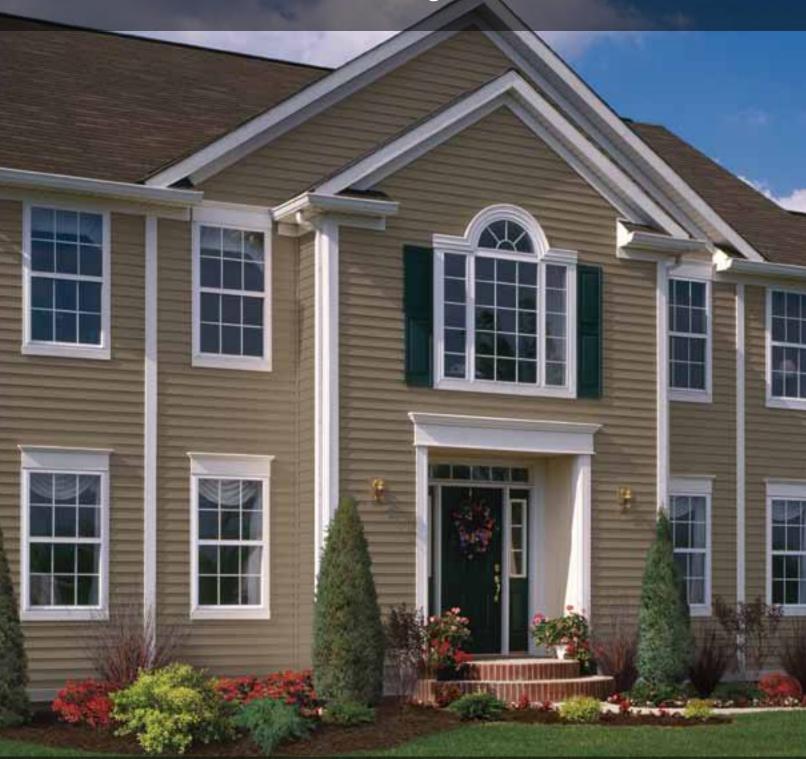

#### 7 Product Styles, 20 Colors and 2 Finishes

Triple 3" Brushed Clapboard in desert tan Double 4" Woodgrain Clapboard in cypress

Double 5" Woodgrain Clapboard in silver ash

Double 4" Woodgrain Dutchlap in snow

Double 5" Woodgrain Dutchlap in natural clay

Single 8" Woodgrain Clapboard in colonial white

Single 6-1/2" Brushed Beaded in oxford blue

Color performance, impact resistance and durability are assured through our exclusive PermaColor™ System, a blend of our own Certavin™ resin, superior micro-ingredients and state-of-the-art pigment chemistry.

**LOW GLOSS COLORS** Up to 20 Low-Gloss Colors with

Coordinating Trim Colors

Color-Clear-Through Construction

STYLES AND FINISHES Double 4" Woodgrain Clapboard

Triple 3" Brushed Clapboard
Double 5" Woodgrain Clapboard
Double 4" Woodgrain Dutchlap Double 5" Woodgrain Dutchlap Single 8" Woodgrain Clapboard Single 6-1/2" Brushed Beaded