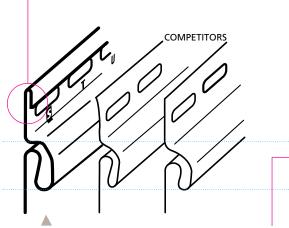

#### **Rigidform™ Technology**

RigidForm 160 (rolled-over nail hem) technology stiffens siding for a straighter-on-the-wall appearance and has been tested\* to withstand wind load pressures up to 160 mph.

\* Wind load rating per VSI wind speed calculation guidelines.

**DuraLock®** features an oversized rigid tear-drop shape which is substantially larger than many competitors' locks, providing secure installation.

The angular locking leg creates a secure, snap-fit installation, allowing for necessary expansion and contraction.