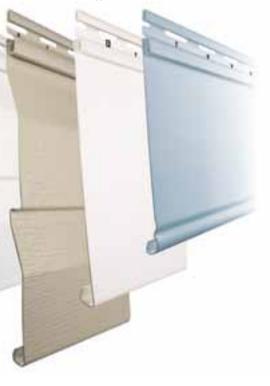

#### 7 Product Styles, 20 Colors and 2 Finishes

Triple 3" Brushed Clapboard in desert tan Double 4" Woodgrain Clapboard in cypress

Double 5" Woodgrain Clapboard in silver ash

Double 4" Woodgrain Dutchlap in snow

Double 5" Woodgrain Dutchlap in natural clay

Single 8" Woodgrain Clapboard in colonial white

Single 6-1/2" Brushed Beaded in oxford blue

Color performance, impact resistance and durability are assured through our exclusive PermaColor™ System, a blend of our own Certavin™ resin, superior micro-ingredients and state-of-the-art pigment chemistry.

**LOW GLOSS COLORS** Up to 20 Low-Gloss Colors with

Coordinating Trim Colors

Color-Clear-Through Construction

STYLES AND FINISHES Double 4" Woodgrain Clapboard

Triple 3" Brushed Clapboard
Double 5" Woodgrain Clapboard
Double 4" Woodgrain Dutchlap Double 5" Woodgrain Dutchlap Single 8" Woodgrain Clapboard Single 6-1/2" Brushed Beaded