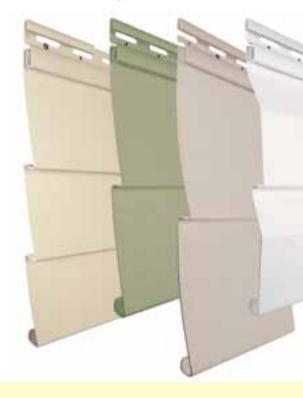

#### 7 Product Styles, 20 Colors and 2 Finishes

Triple 3" Brushed Clapboard in desert tan Double 4" Woodgrain Clapboard in cypress

Double 5" Woodgrain Clapboard in silver ash

Double 4" Woodgrain Dutchlap in snow

Double 5" Woodgrain Dutchlap in natural clay

Single 8" Woodgrain Clapboard in colonial white

Single 6-1/2" Brushed Beaded in oxford blue

Color performance, impact resistance and durability are assured through our exclusive PermaColor™ System, a blend of our own Certavin™ resin, superior micro-ingredients and state-of-the-art pigment chemistry.