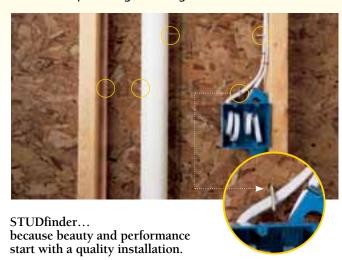

# **STUDfinder for Security and Performance**

- Nailing to studs provides a strong and secure connection.
- Protects against blow offs from under nailing.
- Protects against buckling from over nailing.
- Helps avoid nailing into hazardous items between studs like plumbing or wiring.