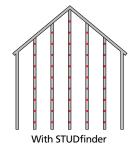

## The STUDfinder™ Installation System

STUDfinder combines precisely spaced nail slots with indicator letters, designed for accurate and secure installation.

### **STUDfinder for Accuracy**

- Nail slots align with 16" on-center standards for stud spacing.
- Indicator letters help:
  - Determine location of studs
  - Ensure nails are positioned correctly
  - Ensure correct number of nails are used